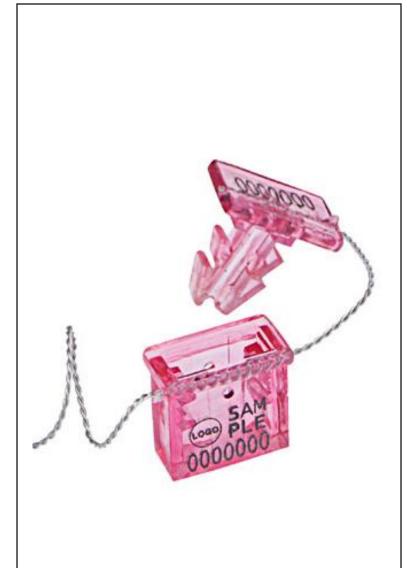

# **DESCRIPTION:**

JHA'S DL-101 Seals have Double Stage Locking Mechanism. Ideal Seals for Electricity meters, Gas Meters, Water meters, taxi, Drums, Containers etc.

### **USE:**

Pull wire thru object to ne sealed, thereafter thru hole on Female part or body of seal, thereafter pressing male part in to female parts twice attains complete locking. Cut using Cable Cutters