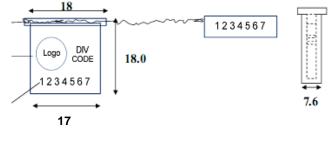

#### Material:

Body: Polycarbonate

Wire: Stainless Steel AISI 304

## **PRINTING:**

Logo: Laser Marked/ Embossed in

High Relief

Serial Nos.: Laser marked on Both

Parts of Seal

Bar-coding: Available